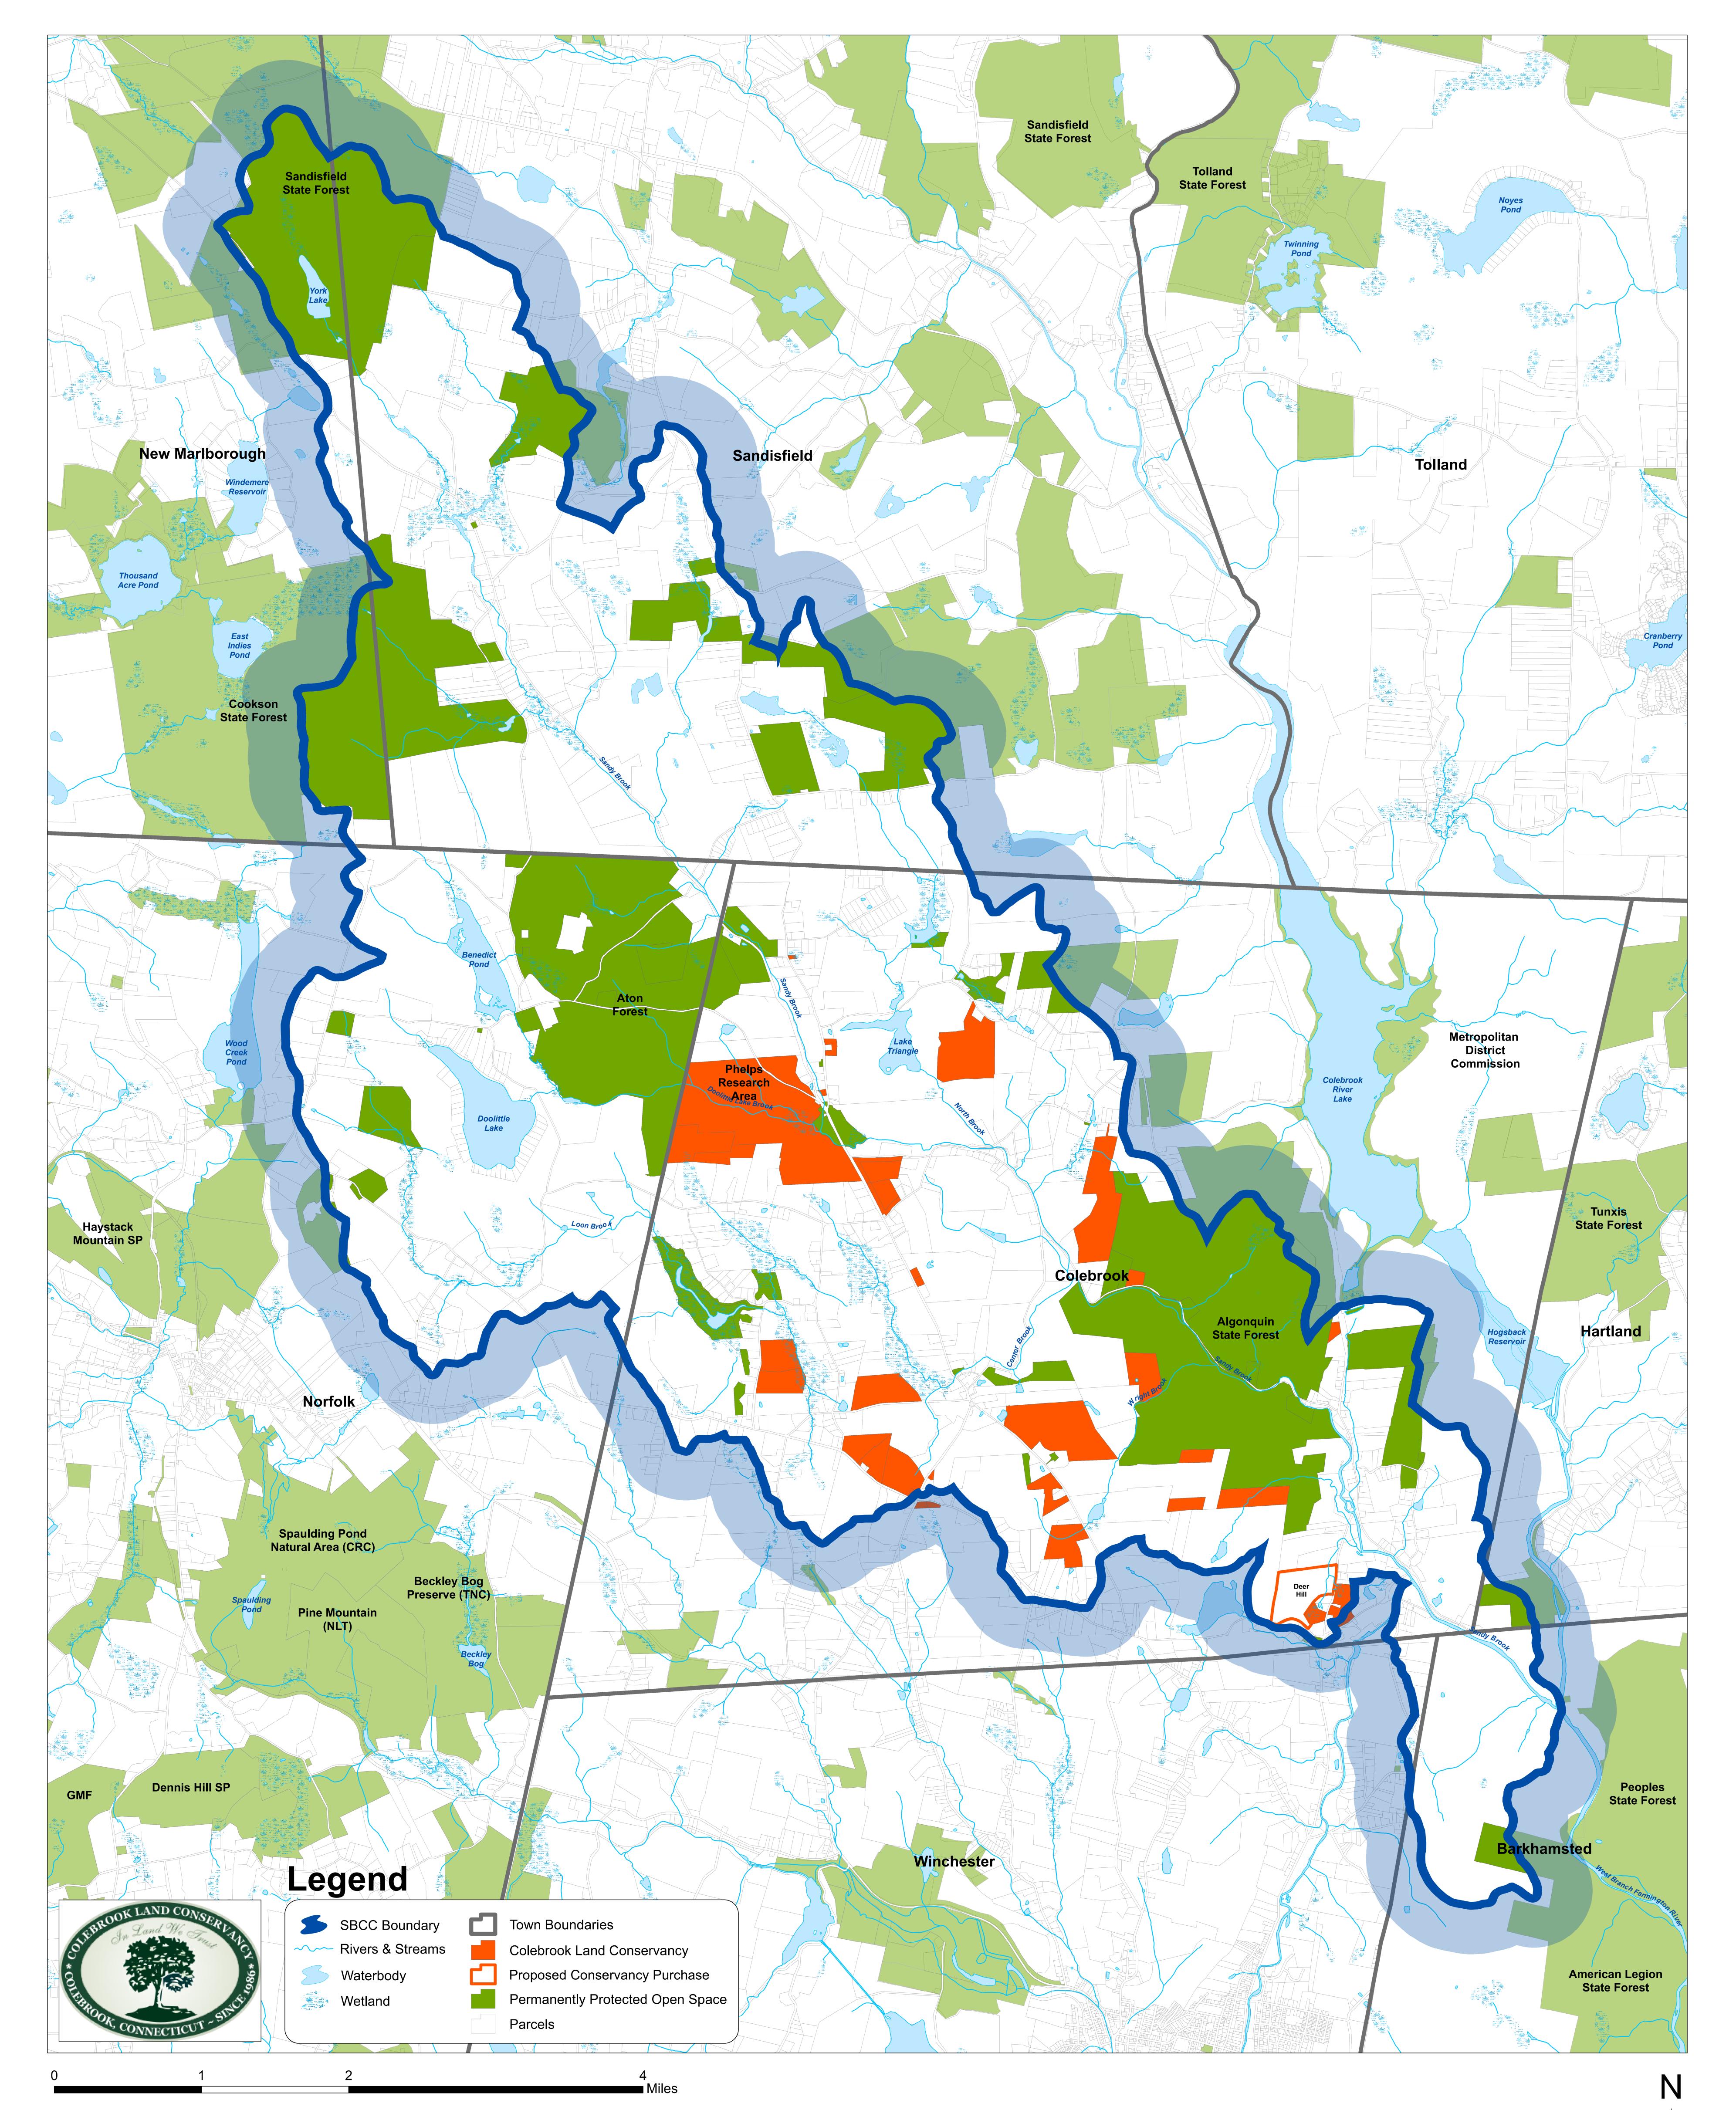

## Sandy Brook Conservation Corridor & the Properties of the Colebrook Land Conservancy

## DATA SOURCES:

SBCC Boundary was developed by the Sandy Brook Conservation Corridor Partnership. Rivers and streams, waterbodies, wetlands, parcel, and town boundary data were obtained from CT DEEP or MassGIS. Permanently Protected Open Space data were obtained from MassGIS in Massachusetts, and the Litchfield Hills Greenprint Collaborative in Connecticut. Colebrook Land Conservancy property data were obtained from the Litchfield Hills Greenprint Collaborative.

Map created by Ryan Williams SBCC RCP Coordinator June 7, 2017